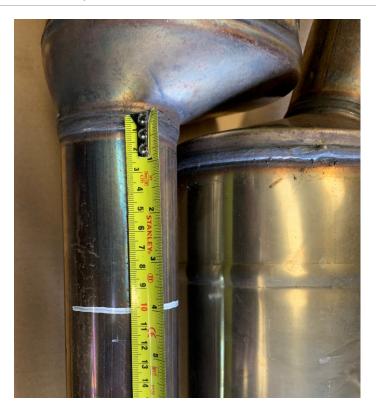

Estimated Fitting Time: 2 Hours

We recommend removing the original system from the flange joint before cutting.

Place the system on the floor. Cut the pipe 100mm back from the left hand GPF.

Cut 120mm Back from the right hand GPF.

Once cut, deburr edges as the Scorpion System fits over the pipe work. Refit the GPF section at the flange joint.