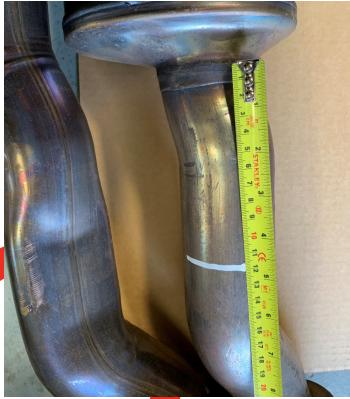

Estimated Fitting Time: 2 Hours

We recommend removing the original system from the flange joint before cutting.

Place the system on the floor. Cut the pipe 100mm back from the left hand GPF.

Cut 120mm Back from the right hand GPF.

Once cut, deburr edges as the Scorpion System fits over the pipe work. Refit the GPF section at the flange joint.