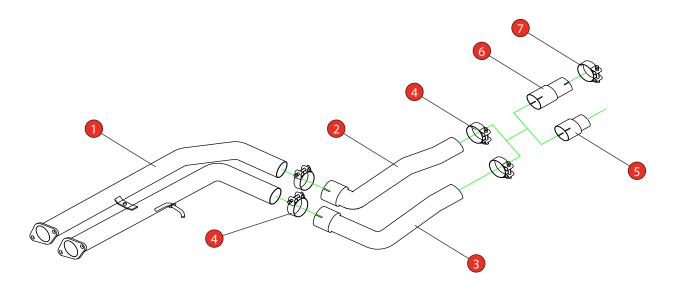

Estimated Fitting Time: 2 Hours

| NO.     | PART NO.   | DESCRIPTION                               | QTY |  |
|---------|------------|-------------------------------------------|-----|--|
| 1       | 715BM      | Front Pipes                               | 1   |  |
| 2       | 793BM      | R/H GPF Delete Pipe                       | 1   |  |
| 3       | 794BM      | L/H GPF Delete Pipe                       | 1   |  |
| Fit Kit |            |                                           |     |  |
| 4       | Z016.10063 | 72mm H/D Clamp                            | 4   |  |
| 5       | AD124      | Adaptor (USE TO FIT TO SCORPION SYSTEM)   | 2   |  |
| 6       | AD123      | Adaptor (USE TO FIT TO O.E SYSTEM)        | 2   |  |
| 7       | Z016.10063 | 66mm H/D Clamp (USE TO FIT TO O.E SYSTEM) | 2   |  |